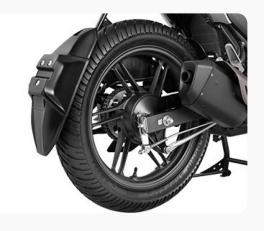

### **Wide Rear Tyre**

Wide Rear Tyre First-in-segment 120/80 section tyre for increased stability