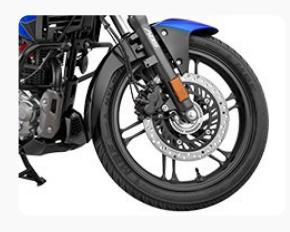

#### **Single-Channel ABS**

Single-Channel ABS First-in-segment ABS for greater control