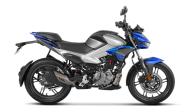

# XTREME 125R

**ENGINE** 

Air Cooled 4 Stroke

**DISPLACEMENT** 

124.7

RATED OUTPUT

11.4BHP @ 8250 RPM

MAX. TORQUE

10.5 Nm @6500 RPM

**COOLING SYSTEM** 

Air cooled

LENGTH / WIDTH / HEIGHT / WEIGHT

2009 / 793 / 1051 /

**SEAT HEIGHT** 

794

**GEARBOX** 

5 Speed

**TANK CAPACITY** 

10 L

+ OTR